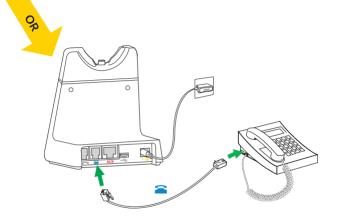

# Desk phone cables

#### Desk phone with headset port

Connect the cables (as illustrated), and then follow the voice-guided menu to complete desk phone setup.