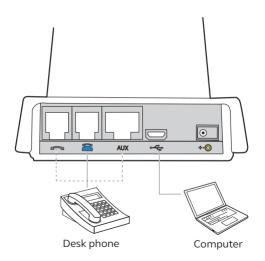

# Desk phone cables

#### Desk phone without headset port

Connect the cables (as illustrated), and then follow the voice-guided menu to complete desk phone setup.

#### Desk phone with headset port

Connect the cables (as illustrated), and then follow the voice-guided menu to complete desk phone setup.