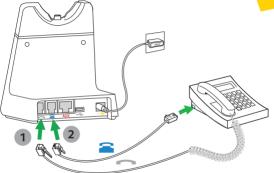

# Desk phone cables

#### Desk phone without headset port

Connect the cables (as illustrated), and then follow the voice-guided menu to complete desk phone setup.