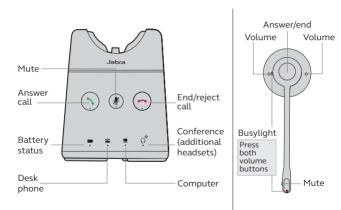

### How to use

© 2018 GN Audio A/S. All rights reserved. Jabra® is a trademark of GN Audio A/S.

Made in China
Model: WHB050BS / WHB051HS
FCC ID: BCE-WHB050BS / BCE-WHB051HS
IC: 2386C-WHB050BS / 2386C-WHB051HS