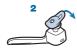

#### Option B: Using the Charging Case

- Open the cover of the case. Align the charging jack on the earpiece with the micro USB connection in the case.
- 2 Gently push the earpiece onto the micro USB connection until you feel it click into place.
- 3 Once charged, gently press the ejection button with your thumb to release the earpiece.

#### Option B

Insert