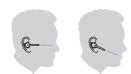

## **Adjusting the Fit**

Correct Fit

Incorrect Fit

For optimal voice clarity, point the boom towards the corner of your mouth. The eartip can also be rotated on speaker housing to better fit the contours of your ear. If the earpiece still feels unstable, then change the eartip to a different size.