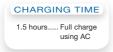

#### CHARGING TIME

1.5 hours ..... Full charge using AC or case

30 minutes.... Minimum charge before first use

Your new earpiece performs best when fully charged. While your earpiece is charging, the indicator light slowly flashes red. When your earpiece is fully charged, the indicator light turns off. This applies to all charging options.