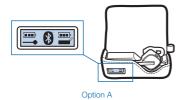

#### Checking the Battery Level of Your Earpiece

Option A: The LCD display on the charging case will indicate battery level of the earpiece when earpiece is inserted into case.

**NOTE** The Bluetooth icon on the case indicates the earpiece is connected to your phone. You can receive calls when charging.