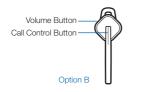

Option B: With the earpiece powered on, simultaneously press and hold the call control button and the volume button for about 2 seconds. The indicator light flashes red to show the charge level.

#### 

| OF          | TI | ON B               |
|-------------|----|--------------------|
| Red Flashes |    | Battery Level      |
| *           | Ĩ  | More than 2/3 full |
| * *         | ٩  | 1/3 to 2/3 full    |
| * * *       | Ů  | Less than 1/3 full |

#### How to Turn the Multipoint Feature On and Off

To use more than one phone, you must turn the multipoint feature on. When this feature is off, your earpiece can connect to only one Bluetooth phone.

- With your earpiece turned off, press and hold the volume and call control buttons simultaneously until earpiece turns on and indicator flashes white 2 times.
- 2 To pair earpiece to a second phone, see "Pairing Your Earpiece" on page 7.

#### **Earpiece Controls and Indicators**

|                                                             | Action                                                                                                                                     | Light                                          | Tone                                                                                                                                                                                                                  |
|-------------------------------------------------------------|--------------------------------------------------------------------------------------------------------------------------------------------|------------------------------------------------|-----------------------------------------------------------------------------------------------------------------------------------------------------------------------------------------------------------------------|
| Enabling or<br>disabling mute<br>(during an active<br>call) | Press volume button for 2 seconds.                                                                                                         | None                                           | Mute on: sequence starts with the low-high tones plus voice prompt "Mute On" (in English). 15 minutes later just the low-high tones advise status. Full sequence repeats every 30 minutes until Mute is de-activated. |
|                                                             |                                                                                                                                            |                                                | Mute off: high-low tones followed<br>by voice prompt "Mute Off" (in<br>English).                                                                                                                                      |
| Adjust the volume (during an active call)                   | Tap the volume button once for<br>each volume increment. After<br>reaching max volume, tapping again<br>will drop the volume to the lowest | One white flash for every volume level change. | One low tone for each volume increment change; 2 low tones at maximum volume.                                                                                                                                         |