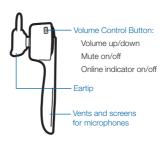

## **Adjusting the Fit**

Correct Fit

Incorrect Fit

For optimal voice clarity, point the boom towards the corner of your mouth. The eartip can also be rotated on speaker housing to better fit the contours of your ear. If the earpiece still feels unstable, then change the eartip to a different size.

#### How to Install a Different Gel Eartip

- To remove the eartip, gently pull the stabilizer loop of eartip off of the speaker housing.
- 2 To fit a new eartip, position the eartip over the speaker housing and gently press down on the eartip.

#### **Earpiece Controls and Indicators**

|                                                             | Action                                                                                                                                     | Light                                          | Tone                                                                                                                                                                                                                  |
|-------------------------------------------------------------|--------------------------------------------------------------------------------------------------------------------------------------------|------------------------------------------------|-----------------------------------------------------------------------------------------------------------------------------------------------------------------------------------------------------------------------|
| Enabling or<br>disabling mute<br>(during an active<br>call) | Press volume button for 2 seconds.                                                                                                         | None                                           | Mute on: sequence starts with the low-high tones plus voice prompt "Mute On" (in English). 15 minutes later just the low-high tones advise status. Full sequence repeats every 30 minutes until Mute is de-activated. |
|                                                             |                                                                                                                                            |                                                | Mute off: high-low tones followed<br>by voice prompt "Mute Off" (in<br>English).                                                                                                                                      |
| Adjust the volume (during an active call)                   | Tap the volume button once for<br>each volume increment. After<br>reaching max volume, tapping again<br>will drop the volume to the lowest | One white flash for every volume level change. | One low tone for each volume increment change; 2 low tones at maximum volume.                                                                                                                                         |

**WARNING** Do not use the earpiece at high volumes for an extended period of time. Doing so can cause hearing loss. Always listen at moderate levels. See <a href="https://www.plantronics.com/healthandsafety">www.plantronics.com/healthandsafety</a> for more information on earpieces and hearing.

## **Earpiece Controls and Indicators**

|                                     | Action                                                                                                                                                                                                                       | Light                                                | Tone                               |  |
|-------------------------------------|------------------------------------------------------------------------------------------------------------------------------------------------------------------------------------------------------------------------------|------------------------------------------------------|------------------------------------|--|
| Check if earpiece is powered on     | Tap any button.                                                                                                                                                                                                              | 1 white flash.                                       | 1 tone.                            |  |
| Incoming call                       | None                                                                                                                                                                                                                         | 3 white flashes every 2 seconds.                     | 3 rapid low tones every 2 seconds. |  |
|                                     | NOTE If your headset is docked with the charging case, the headset icon (bottom left) and the display backlight on the case will flash when you have an incoming call. Remove the earpiece from the case to answer the call. |                                                      |                                    |  |
| Call in progress                    | None                                                                                                                                                                                                                         | 1 white flash every 2 seconds.                       | None                               |  |
| Missed call                         | None                                                                                                                                                                                                                         | 3 pink flashes<br>every 10 seconds<br>for 5 minutes. | None                               |  |
| Turn the online indicator on or off | While the earpiece is powered on, press and hold the volume button for 4 seconds.                                                                                                                                            | Turning on: White light brightens over 2 seconds.    | Single low tone.                   |  |
|                                     |                                                                                                                                                                                                                              | Turning off: White light dims over 2 seconds.        |                                    |  |