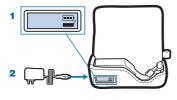

## **Earpiece Features and Accessories**

To order accessories, please contact your Plantronics supplier or go to www.plantronics.com.

Mobile Charging Kit: Vehicle Power Charger and USB Charger #81291-01

USB Lanyard #74948-01

#### Recharging the Battery Inside the Case

The charging case provides two full charges to your earpiece before the battery within the case requires recharging.

- 1 To check the battery status of the case, refer to the LCD display.
  - If the battery icon is flashing, or the display is blank, you have to recharge the case before you can use it to charge your earpiece.
- 2 Plug the AC charger to power source before connecting to the charging jack on the side of the case.

While the case is recharging, the LCD battery icon (above the case image) flashes to indicate charge level.