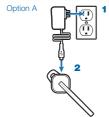

#### Option A: Using the AC Charger

- 1 Plug the AC charger into a power outlet.
- 2 Connect the AC charger to the charging jack on the earpiece.