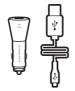

## **Earpiece Features and Accessories**

To order accessories, please contact your Plantronics supplier or go to www.plantronics.com.

Mobile Charging Kit: Vehicle Power Charger and USB Charger #81291-01

USB Lanyard #74948-01

#### Option A: Using the AC Charger

- 1 Plug the AC charger into a power outlet.
- 2 Connect the AC charger to the charging jack on the earpiece.

#### Recharging the Battery Inside the Case

The charging case provides two full charges to your earpiece before the battery within the case requires recharging.

- 1 To check the battery status of the case, refer to the LCD display.
  - If the battery icon is flashing, or the display is blank, you have to recharge the case before you can use it to charge your earpiece.
- 2 Plug the AC charger to power source before connecting to the charging jack on the side of the case.