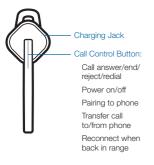

#### Option A: Using the AC Charger

- 1 Plug the AC charger into a power outlet.
- 2 Connect the AC charger to the charging jack on the earpiece.

#### Option B: Using the Charging Case

- Open the cover of the case. Align the charging jack on the earpiece with the micro USB connection in the case.
- 2 Gently push the earpiece onto the micro USB connection until you feel it click into place.
- 3 Once charged, gently press the ejection button with your thumb to release the earpiece.

## How to Pair Your Phone with Your Earpiece for the First Time

- 1 Turn on the Bluetooth feature on your phone.
- 2 Turn the earpiece on.

Press and hold the call control button until the indicator flashes red/white.

#### How to Initiate a Call

The earpiece initiates or recitals a call on the phone that most recently made an outgoing call. To use the second phone, initiate the call using the controls on the second ohone.

# How to Answer a Call While Talking on the Other Phone

To answer the second call, the first call must be terminated or placed on hold using the phone, if your phone has a hold feature.

- Tap the call control button once to hang up the existing call.
- 2 Tap the call control button again to answer the new call from the other phone.

## **Earpiece Controls and Indicators**

|                                                  | Action                                                                                                                       | Light                | Tone                                            |
|--------------------------------------------------|------------------------------------------------------------------------------------------------------------------------------|----------------------|-------------------------------------------------|
| Turn on the earpiece                             | Press the call control button for 2 seconds.                                                                                 | Glows white.         | 4 ascending tones.                              |
| Turn off the earpiece                            | Press the call control button for 4 seconds.                                                                                 | Glows red.           | 4 descending tones.                             |
| Answer a call                                    | Tap the call control button once.                                                                                            | Flashes white.       | Single low tone followed by low-low-high tones. |
|                                                  | NOTE Wait until you hear the ring in                                                                                         | your earpiece to ans | wer the call.                                   |
| Reject a call and send caller to voice mail      | Press the call control button for 2 seconds.                                                                                 | None                 | 1 low tone.                                     |
| End a call                                       | Tap the call control button once.                                                                                            | 1 white flash.       | 1 low tone.                                     |
| Make a call                                      | Enter the phone number on your phone and press send. The call automatically transfers to your paired and connected earpiece. | None                 | Single low tone followed by low-low-high tones. |
| Transfer a call<br>between earpiece<br>and phone | While on a call, press the call control button for 2 seconds.                                                                | None                 | Single low tone followed by double low tone.    |