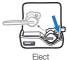

#### Option B: Using the Charging Case

- Open the cover of the case. Align the charging jack on the earpiece with the micro USB connection in the case.
- 2 Gently push the earpiece onto the micro USB connection until you feel it click into place.
- 3 Once charged, gently press the ejection button with your thumb to release the earpiece.