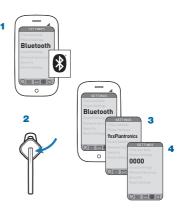

## How to Pair Your Phone with Your Earpiece for the First Time

- 1 Turn on the Bluetooth feature on your phone.
- 2 Turn the earpiece on.

Press and hold the call control button until the indicator flashes red/white.

- 3 Use the commands on your phone to locate and select your earpiece.

  9xxPlantronics.
- 4 If prompted for the PIN code or Passkey, enter 0000.

Pairing is successful when the indicator on your earpiece flashes white.

**NOTE** If your phone supports Secure Simple Pairing (SSP), you will not need to enter a PIN code or Passkey.