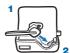

#### Option B: Using the Charging Case

- Open the cover of the case. Align the charging jack on the earpiece with the micro USB connection in the case.
- 2 Gently push the earpiece onto the micro USB connection until you feel it click into place.
- 3 Once charged, gently press the ejection button with your thumb to release the earpiece.

#### Option B

Insert