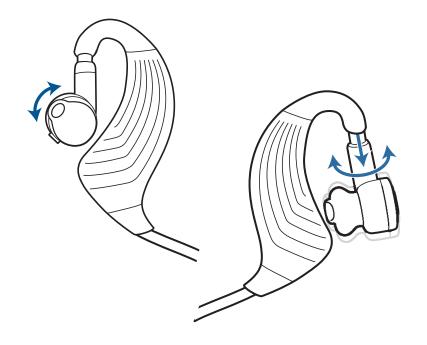

# **ADJUST THE FIT**

For the best sound performance and a secure, comfortable fit, be sure to adjust the headphones to rest gently in your ear and drape around the back of your neck.

- 2. Guide one earpiece behind your ear and secure the eartip inside your ear using the telescoping/swivel adjustments.
- 3. Repeat step 2 with the other earpiece and continue to adjust the fit in each ear until both eartips rest comfortably and securely in your ears.