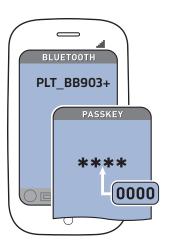

### 3. CONNECT

Select "PLT\_BB903+" from the list of Bluetooth devices shown on your device.

If device asks for a passcode, enter four zeros (0000). You may see \*\*\*\* on screen.

Some devices also ask to confirm connection after pairing.

The headphone's LED will stop flashing red/blue once successfully paired/connected.

You can now make a call using your device's keypad or voice-dialing feature.