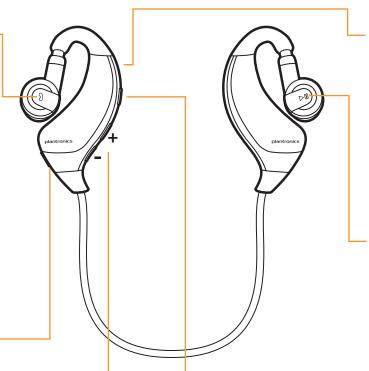

# TAKE A GOOD LOOK

#### **CALL BUTTON**

- Take a call or end it (1 tap)
- **Redial** (2 taps)
- Initiate phone's voice-dialing (2-second press until tone is heard)
- Reconnect lost Bluetooth connection
   (1 tap if the headphones don't automatically reconnect)
- Cancel missed call LED (1 tap)
- Reject a call (2-second press)
- Transfer call to/from phone (during call, 2-second press)
- Enable/disable Online Indicator (while powered on, 2-second press Call and Volume Up buttons)

### MICRO USB CHARGING PORT

- Use with the AC wall charger: 1 hour before first use 3 hours (100% charge)
- · Do not use headphones while charging

### **VOLUME/TRACKING BUTTONS**

- Volume Up/Down (1 tap per level change)
- Track Forward/Back (2-second press per track change)
- Enable/Disable OpenMic<sup>™</sup> (3-second press Call and Volume Down buttons)

#### **LED**

- **Charging** (solid red)
- Fully charged (brief solid blue flash)
- Low battery (2 red flashes every 15 minutes)
- On a call (blue flash every 2 seconds)
- **Missed call** (3 purple flashes repeating for 5 minutes or until cancelled)
- Pairing mode (repeating red/blue flashes)

### **MUSIC BUTTON**

- Play/Pause (1 tap)
- **Bass Boost** (2-second press)
- Mute Music or Call (1 tap)
- Use OpenMic<sup>™</sup> to pause music and activate mic (1 tap)

### **POWER/PAIRING BUTTON**

- On/Off (2-second press to turn on, 4-second press to turn off)
- Activate pairing mode after initial set up (press until red/blue LED flashes)
- Check battery level (1 tap)