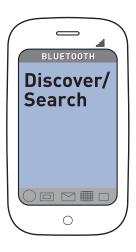

### **2. SET**

# First time, right out of the box:

With headphones turned off, activate Bluetooth pairing mode by pressing Power/Pairing button on. The LED flashes red/blue to indicate pairing mode.

# Pairing new phone/reconnecting original:

With headphones turned off, press Power/Pairing button until the LED flashes red/blue.