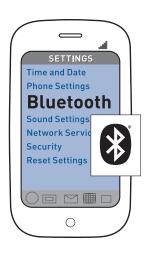

### 1. READY

Activate the Bluetooth feature on your device, then get it to add / search for / discover new Bluetooth devices.

# Phones have different menus to select from:

iPhone: Settings > General >
Bluetooth > On
(starts the search for devices)

### BlackBerry® smartphone:

Settings/options > Bluetooth: On > Search for devices